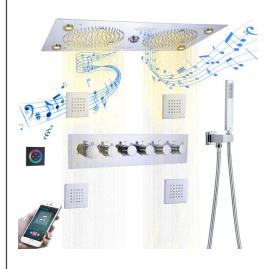

# LED CHROME POLISHED THERMOSTATIC RECESSED CEILING MOUNT RAINFALL MUSICAL SHOWER SYSTEM WITH HAND SHOWER **SPECIFICATIONS**

#### **Shower Head**

Shower Head Functions: Rainfall, Bubble, Mist

Shower Panel / Hose Material: 304 Stainless Steel

Showerheads Install: Embedded Ceiling Mounted

Concealed Mixer Install: Wall-Mounted

Shower Accessories Material: Brass

LED Light: Need to Connect Power

Shower Hose Length: 1.5M

Power: 100V~240V Alternating Current (AC)

LED Colors: 7 Colors

Water Flow: 16L/min~28L/min

Music: Need Bluetooth