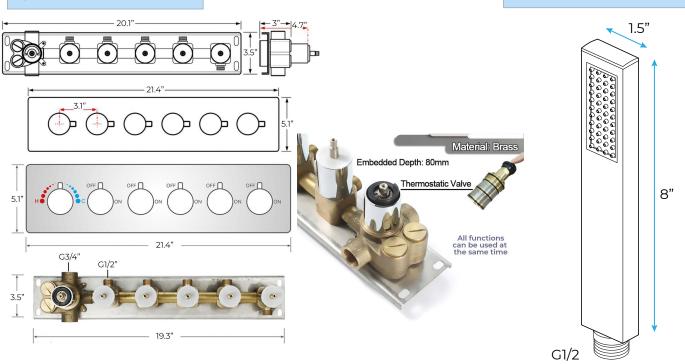

CAL SHOWER SYSTEM WITH HAND SHOWER **SPECIFICATIONS**



#### **Shower Head**



Shower Head Functions: Rainfall, Bubble, Mist

Shower Panel / Hose Material: 304 Stainless Steel

Showerheads Install: Embedded Ceiling Mounted

Concealed Mixer Install: Wall-Mounted

Shower Accessories Material: Brass

LED Light: Need to Connect Power

Shower Hose Length: 1.5M

Power: 100V~240V Alternating Current (AC)

LED Colors: 7 Colors

Water Flow: 16L/min~28L/min

Music: Need Bluetooth

#### **Touch Panel Control**













Set the speed of color change, fast/slow





Product shown is only for installation display purpose



All dimensions and specifications are nominal and may vary. Use actual products for accuracy in critical situations.



# **B**athSelect

#### **Shower Mixer**

# Hand Shower



### Flow Rate: 2.0 GPM / 7.6 LPM

## **Shower Mixer Connections**



## **Body Jet**



Thread Interface Size: G 1/2 Inch Installation Type: Wall Mounted

Material: Brass

Flow Rate: 1.5 GPM / 5.7 LPM (each Bodyspray)