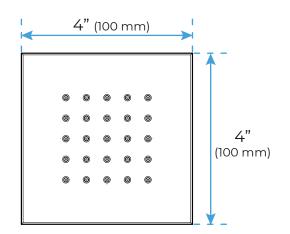

## **Body Jet**

Thread Interface Size: G 1/2 Inch Installation Type: Wall Mounted

Material: Brass

Flow Rate: 1.5 GPM / 5.7 LPM (each Bodyspray)