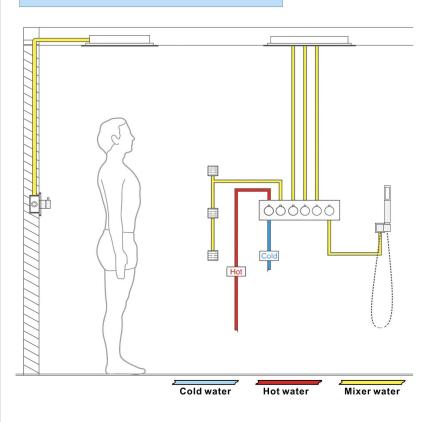

r Head**



Shower Head Functions: Rainfall, Bubble, Mist

Shower Panel / Hose Material: 304 Stainless Steel

Showerheads Install: Embedded Ceiling Mounted

Concealed Mixer Install: Wall-Mounted

Shower Accessories Material: Brass

LED Light: Need to Connect Power

Shower Hose Length: 1.5M

Power: 100V~240V Alternating Current (AC)

LED Colors: 7 Colors

Water Flow: 16L/min~28L/min

Music: Need Bluetooth

#### **Touch Panel Control**













Set the speed of color change, fast/slow





Product shown is only for installation display purpose



All dimensions and specifications are nominal and may vary. Use actual products for accuracy in critical situations.



# **B**athSelect

#### **Shower Mixer**

# Hand Shower



### Flow Rate: 2.0 GPM / 7.6 LPM

## **Shower Mixer Connections**



## **Body Jet**



Thread Interface Size: G 1/2 Inch Installation Type: Wall Mounted

Material: Brass

Flow Rate: 1.5 GPM / 5.7 LPM (each Bodyspray)