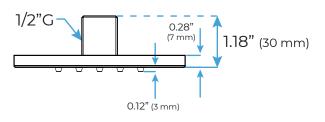

ted

Concealed Mixer Install: Wall-Mounted

Shower Accessories Material: Brass

LED Light: Need to Connect Power

Shower Hose Length: 1.5M

Power: 100V~240V Alternating Current (AC)

LED Colors: 7 Colors

Water Flow: 16L/min~28L/min

Music: Need Bluetooth

#### **Touch Panel Control**













Set the speed of color change, fast/slow





Product shown is only for installation display purpose



All dimensions and specifications are nominal and may vary. Use actual products for accuracy in critical situations.



# **B**athSelect

#### **Shower Mixer**

# Hand Shower



### Flow Rate: 2.0 GPM / 7.6 LPM

## **Shower Mixer Connections**



## **Body Jet**



Thread Interface Size: G 1/2 Inch Installation Type: Wall Mounted

Material: Brass

Flow Rate: 1.5 GPM / 5.7 LPM (each Bodyspray)