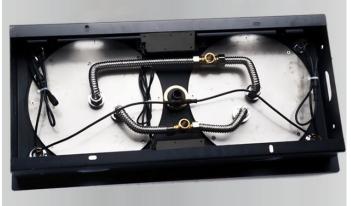

#### **Shower Head**

Shower Head Functions: Rainfall, Bubble, Mist

Shower Panel / Hose Material: 304 Stainless Steel

Showerheads Install: Embedded Ceiling Mounted

Concealed Mixer Install: Wall-Mounted

Shower Accessories Material: Brass

LED Light: Need to Connect Power

Shower Hose Length: 1.5M

Power: 100V~240V Alternating Current (AC)

LED Colors: 7 Colors

Water Flow: 16L/min~28L/min

Music: Need Bluetooth