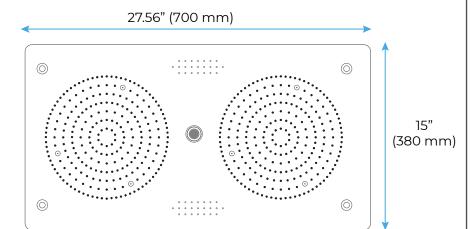

#### **Shower Head**

Shower Head Functions: Rainfall, Bubble, Mist

Shower Panel / Hose Material: 304 Stainless Steel

Showerheads Install: Embedded Ceiling Mounted

Concealed Mixer Install: Wall-Mounted

Shower Accessories Material: Brass

LED Light: Need to Connect Power

Shower Hose Length: 1.5M

Power: 100V~240V Alternating Current (AC)

LED Colors: 7 Colors

Water Flow: 16L/min~28L/min

Music: Need Bluetooth