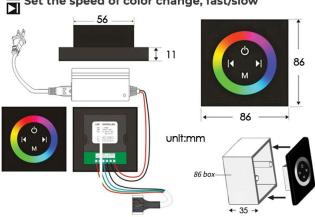

#### **Touch Panel Control**

Set the speed of color change, fast/slow

Product shown is only for installation display purpose

All dimensions and specifications are nominal and may vary. Use actual products for accuracy in critical situations.