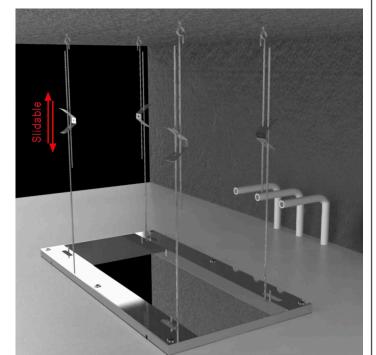

#### **Shower Head**

Shower Head Functions: Rainfall, Bubble, Mist

Shower Panel / Hose Material: 304 Stainless Steel

Showerheads Install: Embedded Ceiling Mounted

Concealed Mixer Install: Wall-Mounted

Shower Accessories Material: Brass

## **Shower Mixer Connections**